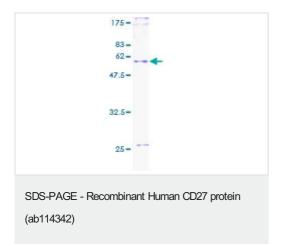

#### **Images**

ab114342 analysed on a 12.5% SDS-PAGE gel stained with Coomassie Blue.

Please note: All products are "FOR RESEARCH USE ONLY. NOT FOR USE IN DIAGNOSTIC PROCEDURES"