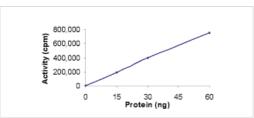

#### **Images**

1

The specific activity of Cdk5 + Cyclin-dependent kinase 5 activator 1, p25 (ab60761) was determined to be 645 nmol/min/mg as per activity assay protocol

SDS PAGE analysis of ab60761

protein (ab60761)

p25 protein (ab60761)

Functional Studies - Recombinant human CDK5 +

Sample Kinase Activity Plot.

ab60761 on SDS-PAGE, p35 MW 59kDa and p25 49kDa.

Please note: All products are "FOR RESEARCH USE ONLY. NOT FOR USE IN DIAGNOSTIC PROCEDURES"