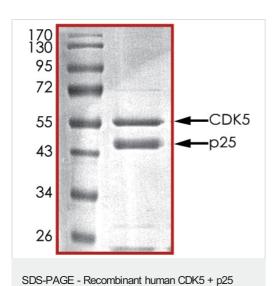

#### **Description**

**Product name** Recombinant human CDK5 + p25 protein

Purity > 90 % SDS-PAGE.

Purity: >90% as determined by densitometry. Affinity purified.

**Expression system** Baculovirus infected Sf9 cells

#### **Images**

1

The specific activity of Cdk5 + Cyclin-dependent kinase 5 activator 1, p25 (ab60761) was determined to be 645 nmol/min/mg as per activity assay protocol

SDS PAGE analysis of ab60761

protein (ab60761)

p25 protein (ab60761)

Functional Studies - Recombinant human CDK5 +

Sample Kinase Activity Plot.

ab60761 on SDS-PAGE, p35 MW 59kDa and p25 49kDa.

Please note: All products are "FOR RESEARCH USE ONLY. NOT FOR USE IN DIAGNOSTIC PROCEDURES"