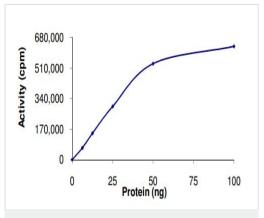

#### **Images**

1

The specific activity of Cdk5 + Cyclin-dependent kinase 5 activator 1, p25 (ab60761) was determined to be 645 nmol/min/mg as per activity assay protocol

SDS PAGE analysis of ab60761

protein (ab60761)

p25 protein (ab60761)

Functional Studies - Recombinant human CDK5 +

Sample Kinase Activity Plot.

ab60761 on SDS-PAGE, p35 MW 59kDa and p25 49kDa.

Please note: All products are "FOR RESEARCH USE ONLY. NOT FOR USE IN DIAGNOSTIC PROCEDURES"