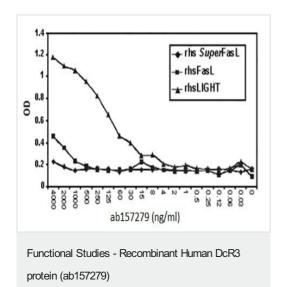

# 1 Image

**Description** 

Product name Recombinant Human DcR3 protein

**Biological activity** ab157279 binds Human LIGHT. Does not bind Human FasL.

**Purity** > 95 % SDS-PAGE.

Endotoxin level < 0.100 Eu/μg
Expression system HEK 293 cells

**Applications** Functional Studies

SDS-PAGE

Form Lyophilized

**Additional notes** ab157279 binds Human LIGHT. Does not bind Human FasL.

1