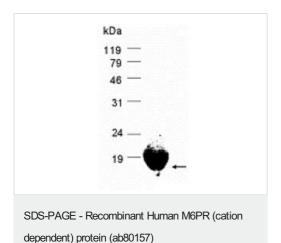

#### **Images**

20% SDS PAGE showing ab80157 at approximately 12 kDa.

Please note: All products are "FOR RESEARCH USE ONLY. NOT FOR USE IN DIAGNOSTIC PROCEDURES"