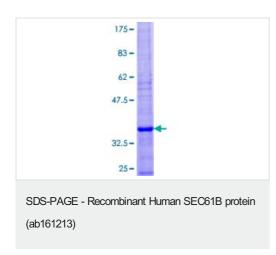

#### Images

ab161213 on a 12.5% SDS-PAGE stained with Coomassie Blue.

Please note: All products are "FOR RESEARCH USE ONLY. NOT FOR USE IN DIAGNOSTIC PROCEDURES"