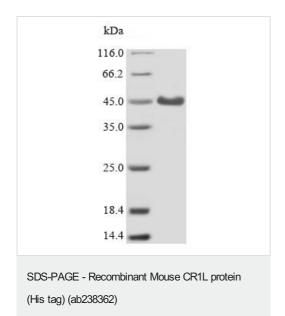

### 1 Image

**Description** 

Product name Recombinant Mouse CR1L protein (His tag)

Purity > 85 % SDS-PAGE.

**Expression system** Escherichia coli

Accession Q64735

Protein length Protein fragment

Animal free No

#### **Images**

(Tris-Glycine gel) Discontinuous SDS-PAGE (reduced) analysis with 5% enrichment gel and 15% separation gel of ab238362.

Please note: All products are "FOR RESEARCH USE ONLY. NOT FOR USE IN DIAGNOSTIC PROCEDURES"