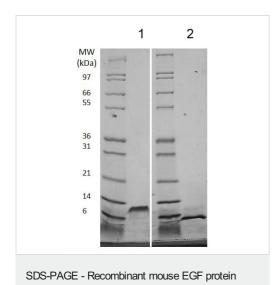

#### **Images**

(Animal Free) (ab206643)

SDS-PAGE analysis of  $\underline{\text{ab216643}}\,\text{(1 }\mu\text{g)}$  stained with Coomassie

blue:

Lane 1: Non-reduced

Lane 2: Reduced

4-20% Tris-Glycine gel

Please note: All products are "FOR RESEARCH USE ONLY. NOT FOR USE IN DIAGNOSTIC PROCEDURES"