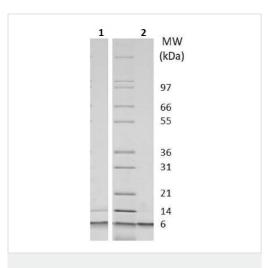

# **Images**

SDS-PAGE - Recombinant mouse IGF2 protein (Animal Free) (ab233634)

 $1~\mu g$  ab233634 analyzed on a 4-20% Tris-Glycine gel, stained with Coomassie Blue.

Lane 1: Non-reducing conditions.

Lane 2: Reducing conditions.