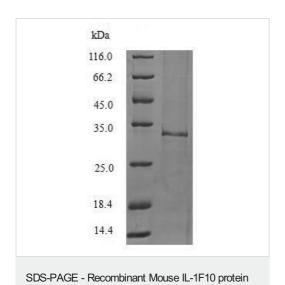

# 1 Image

**Description** 

Product name Recombinant Mouse IL-1F10 protein (Tagged)

Purity > 90 % SDS-PAGE.

**Expression system** Escherichia coli

Accession Q8R459

Protein length Full length protein

Animal free No

#### **Images**

ab239445 analyzed by (Tris-Glycine gel) discontinuous SDS-PAGE (reduced) with 5% enrichment gel and 15% separation gel.

(Tagged) (ab239445)

Please note: All products are "FOR RESEARCH USE ONLY. NOT FOR USE IN DIAGNOSTIC PROCEDURES"