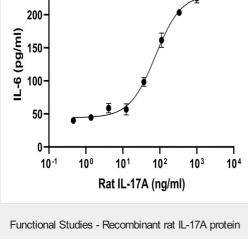

#### 5 Images

**Description** 

Product name Recombinant rat IL-17A protein (Active)

**Biological activity** Fully biologically active determined by the dose dependent induction of IL-6 secretion in NIH-3T3

cells.

ED50 for this effect is ≤ 75.83 ng/ml, corresponding to specific activity of 1.32 X 10<sup>4</sup> units/mg.

**Purity** >= 95 % SDS-PAGE.

=95% by HPLC

Endotoxin level <=0.005 Eu/µg
Expression system HEK 293 cells

Functional analysis of ab282393.

Fully biologically active determined by the dose dependent induction of IL-6 secretion in NIH-3T3 cells.

ED50 for this effect is ≤ 75.83 ng/ml, corresponding to specific activity of 1.32 X 10<sup>4</sup> units/mg.

Cell based assay testing is performed on the first lot of protein only and is provided as a reference for protein activity; subsequent lots of protein must pass all biophysical quality control parameters that meet the same parameters as the first lot.