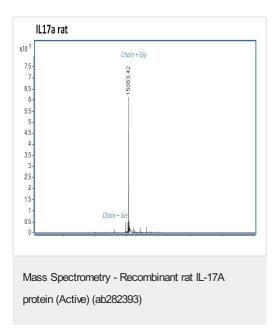

Mass determination by ESI-TOF.

Predicted MW is 15062.23 Da (+/- 10 Da by ESI-TOF). Observed MW is 15063.42.

HPLC analysis of ab282393.

Please note: All products are "FOR RESEARCH USE ONLY. NOT FOR USE IN DIAGNOSTIC PROCEDURES"