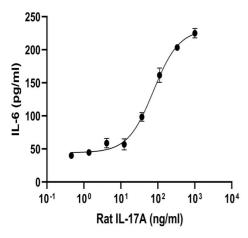

#### 5 Images

**Description** 

Product name Recombinant rat IL-17A protein (Active)

**Biological activity** Fully biologically active determined by the dose dependent induction of IL-6 secretion in NIH-3T3

cells.

ED50 for this effect is ≤ 75.83 ng/ml, corresponding to specific activity of 1.32 X 10<sup>4</sup> units/mg.

**Purity** >= 95 % SDS-PAGE.

=95% by HPLC

Endotoxin level <=0.005 Eu/µg
Expression system HEK 293 cells

Functional analysis of ab282393.

Fully biologically active determined by the dose dependent induction of IL-6 secretion in NIH-3T3 cells.

ED50 for this effect is ≤ 75.83 ng/ml, corresponding to specific activity of 1.32 X 10<sup>4</sup> units/mg.

Cell based assay testing is performed on the first lot of protein only and is provided as a reference for protein activity; subsequent lots of protein must pass all biophysical quality control parameters that meet the same parameters as the first lot.