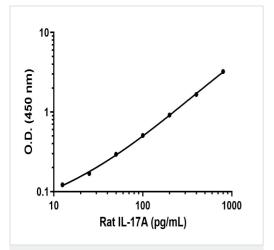

Lot: GR3393274-4

SDS-page analysis of ab282393.

Sandwich ELISA - Recombinant rat IL-17A protein standard curve.

Background subtracted standard curve using Rat IL-17A Antibody Pair - BSA and Azide free (ab242039) and Recombinant rat IL-17A protein (Active) (ab282393) in sandwich ELISA. The ELISA was performed using the components of the corresponding SimpleStep® kit, which uses the same antibody pair with a different formulation and format.