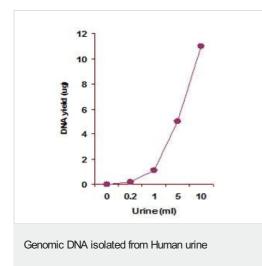

#### Images

Genomic DNA was isolated from Human urine using ab156899. The isolated DNA yield was quantified by real time PCR.

Please note: All products are "FOR RESEARCH USE ONLY. NOT FOR USE IN DIAGNOSTIC PROCEDURES"