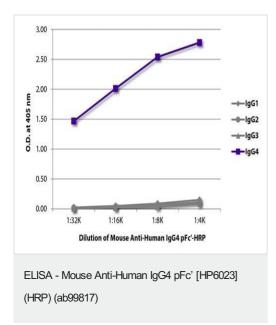

#### Images

ELISA plate was coated with purified human lgG1, lgG2, lgG3, and lgG4. Immunoglobulins were detected with serially diluted ab99817.

Please note: All products are "FOR RESEARCH USE ONLY. NOT FOR USE IN DIAGNOSTIC PROCEDURES"