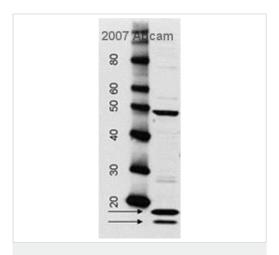

### Images

Western blot - Rabbit Anti-Sheep IgG H&L (HRP) (ab6747)

ab6747 was used at dilution 1/2000 with the primary antibody ab7832 in WB. See the review on ab7832.

Immunohistochemistry (Formalin/PFA-fixed paraffinembedded sections) - Rabbit Anti-Sheep IgG H&L (HRP) (ab6747)