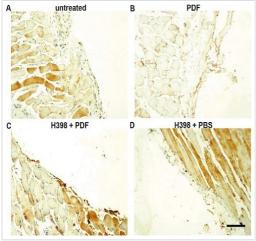

Kälble F et al. Selective Blocking of TNF Receptor 1 Attenuates Peritoneal Dialysis Fluid Induced Inflammation of the Peritoneum in Mce. PLoS One 11:e0163314 (2016). Representative immunohistochemical staining of parietal peritoneum tissue sections displaying HA in brown color (A-D). HA is dramatically reduced in the peritoneum from mice treated with PDF (B) compared to tissue from untreated mice (A) and mice pretreated with H398 2 hours before application of PDF (C) or PBS (D) (Scale bar:  $100\mu m$ ). The secondary antibody was Rabbit Anti-Sheep IgG H&L (HRP) (ab6747) at 1/100 dilution.