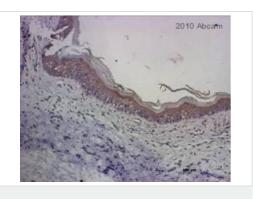

Immunohistochemistry (Formalin/PFA-fixed paraffinembedded sections) - Rabbit Anti-Sheep IgG H&L (HRP) (ab6747)

Ab6747 was used at dilution 1/100 with the primary antibody **ab53842** in IHC-P. See the review on **ab53842**.