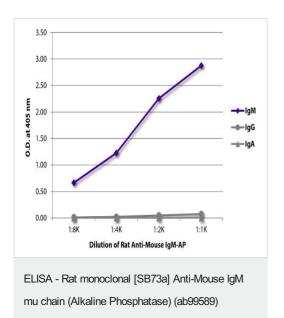

#### **Images**

ELISA standard curve. The ELISA plate was coated with purified mouse IgM, IgG, and IgA. Immunoglobulins were detected with ab99589, serially diluted from a 1/1 dilution to a 1/8 dilution.