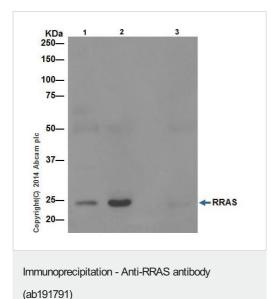

Blocking/Dilution buffer: 5% NFDM/TBST.

RRAS was immunoprecipitated from Human fetal kidney lysate with ab191791 at 1/60 dilution. Western blot was performed from the immunoprecipitate using ab191791 at 1/500 dilution. Anti-Rabbit lgG (HRP), specific to the non-reduced form of lgG, was used as secondary antibody at 1/1500 dilution.

Lane 1: Human fetal kidney lysate 10  $\mu$ g (Input). Lane 2: ab191791 IP in Human fetal kidney lysate. Lane 3: Rabbit monoclonal IgG (ab172730) instead of ab191791 in Human fetal kidney lysate. Blocking and dilution buffer and concentration: 5% NFDM/TBST.