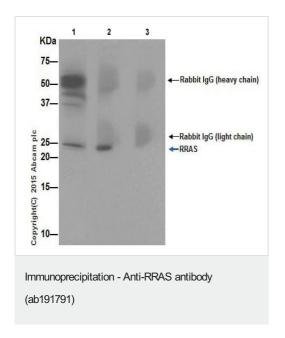

RRAS was immunoprecipitated from Human fetal kidney lysate with ab191791 at 1/60 dilution. Western blot was performed from the immunoprecipitate using **ab191399** at 1/500 dilution. Anti-Rabbit lgG (HRP), specific to the non-reduced form of lgG, was used as secondary antibody at 1/1500 dilution.

Lane 1: Human fetal kidney lysate 10 µg (Input). Lane 2: ab191791 IP in Human fetal kidney lysate. Lane 3: Rabbit monoclonal IgG (ab172730) instead of ab191791 in Human fetal kidney lysate. Blocking and dilution buffer and concentration: 5% NFDM/TBST. ab191791 was used to Immunoprecipitate RRAS. These precipitates were resolved with ab191399.