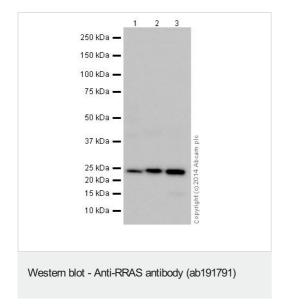

## Images

All lanes: Anti-RRAS antibody (ab191791) at 1/500 dilution

Lane 1: Human fetal kidney lysate

Lane 2: Rat heart lysate

Lane 3: Mouse spleen lysate

Lysates/proteins at 10 µg per lane.

#### Secondary

 $\textbf{All lanes:} \ \ \text{Goat Anti-Rabbit lgG, (H+L), Peroxidase conjugated at}$ 

1/1000 dilution

**Predicted band size:** 23 kDa **Observed band size:** 23 kDa

Exposure time: 1 minute